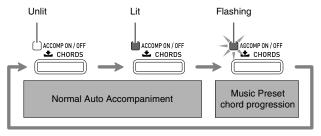

ttings that are included in a Music Preset.

63 64

- Tones (main, layer, lower split) (page E-8)
- Layer balance (page E-8)
- Octave shift (page E-10)
- Reverb (page E-11)
- Chorus (page E-12)
- Rhythm (page E-20)
- Tempo (page E-19)
- Auto Harmonize (page E-19)
- 3. Press the (START/STOP) button to start Auto Accompaniment with the chord progression of the Music Preset. Play the melody on the keyboard.
  - The preset chord progression repeats until you stop it by pressing the (B) (START/STOP) button again.
  - Pressing the ( (ACCOMP ON/OFF) button so the ACCOMP ON/OFF lamp is lit (not flashing) or unlit will turn off the chord progression of the Music Preset and play the normal Auto Accompaniment pattern.

Each press of the (D) (ACCOMP ON/OFF) button cycles in the sequence shown below.



- To change the rhythm, use the ⑤ through ⑩ (rhythm group) buttons to select the rhythm group and then use the ⑳ (∨, ∧) buttons to select a rhythm number.
- To change the tone, use the through (tone group) buttons to select the tone group and then use the (√, ∧) buttons to select a tone number.
- 4. To exit a Music Preset, while holding down the @ (FUNCTION) button, press @ (MUSIC PRESET) button.

#### Creating an Original User Preset

A Music Preset editor is provided to allow you to create your own original Music Presets (user presets). Up to 50 user presets can be stored in Music Preset Group 4.

- Select the Music Preset you want to edit in order to create your user preset.
- Change the tone number, rhythm number, and other settings of the Music Preset as you want.
  - The settings y